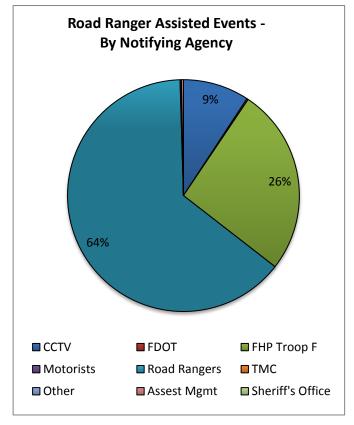

| 21. Road Ranger Assisted Events - |           |        |
|-----------------------------------|-----------|--------|
| By Notifying Agency:              |           |        |
| Notifying                         | Number of | % of   |
| Agency                            | Events    | Events |
| ссти                              | 235       | 9.2%   |
| FDOT                              | 5         | 0.2%   |
| FHP Troop F                       | 664       | 26.1%  |
| Motorists                         | 0         | 0.0%   |
| Road Rangers                      | 1630      | 64.0%  |
| TMC                               | 4         | 0.2%   |
| Other                             | 1         | 0.0%   |
| Assest Mgmt                       | 7         | 0.3%   |
| Sheriff's Office                  | 0         | 0.0%   |
| Totals                            | 2546      | 100.0% |