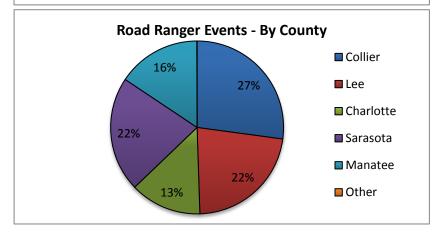

| 19. Road Ranger Events  By County: |        |  |
|------------------------------------|--------|--|
| District 1 Road Range              |        |  |
| Counties                           | Events |  |
| Collier                            | 691    |  |
| Lee                                | 569    |  |
| Charlotte                          | 340    |  |
| Sarasota                           | 548    |  |
| Manatee                            | 397    |  |
| Other                              | 1      |  |
| Totals                             | 2546   |  |