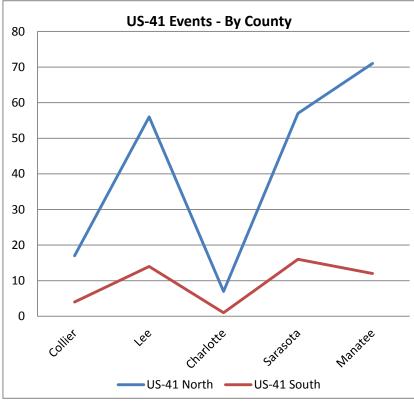

| US-41 Northbound |     |  |
|------------------|-----|--|
| Collier          | 17  |  |
| Lee              | 56  |  |
| Charlotte        | 7   |  |
| Sarasota         | 57  |  |
| Manatee          | 71  |  |
| North Total      | 208 |  |

| US-41 Southbound |    |  |
|------------------|----|--|
| Collier          | 4  |  |
| Lee              | 14 |  |
| Charlotte        | 1  |  |
| Sarasota         | 16 |  |
| Manatee          | 12 |  |
| South Total      | 47 |  |