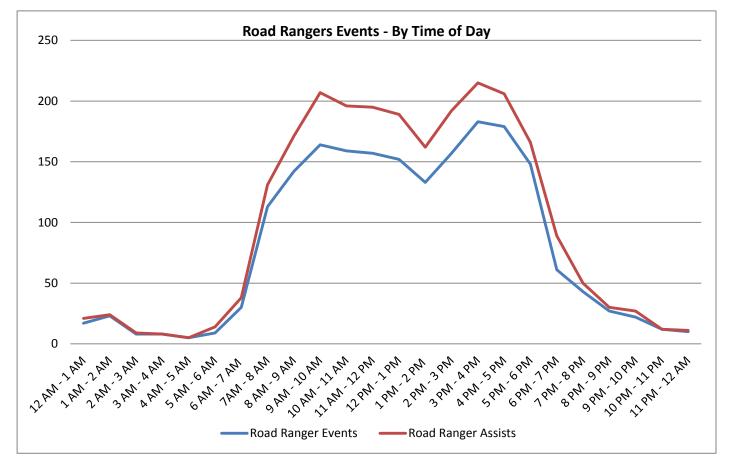

| 22. Road Ranger Assisted Events - |  |
|-----------------------------------|--|
| By Time of Day:                   |  |

| RR     | RR                                       |
|--------|------------------------------------------|
| Events | Assists                                  |
| 17     | 21                                       |
| 23     | 24                                       |
| 8      | 9                                        |
| 8      | 8                                        |
| 5      | 5                                        |
| 9      | 14                                       |
| 30     | 38                                       |
| 113    | 131                                      |
| 142    | 171                                      |
| 164    | 207                                      |
| 159    | 196                                      |
| 157    | 195                                      |
|        | Events  17 23 8 8 5 9 30 113 142 164 159 |

| Time          | RR     | RR      |
|---------------|--------|---------|
| of Day        | Events | Assists |
| 12 PM - 1 PM  | 152    | 189     |
| 1 PM - 2 PM   | 133    | 162     |
| 2 PM - 3 PM   | 157    | 192     |
| 3 PM - 4 PM   | 183    | 215     |
| 4 PM - 5 PM   | 179    | 206     |
| 5 PM - 6 PM   | 148    | 166     |
| 6 PM - 7 PM   | 61     | 89      |
| 7 PM - 8 PM   | 43     | 50      |
| 8 PM - 9 PM   | 27     | 30      |
| 9 PM - 10 PM  | 22     | 27      |
| 10 PM - 11 PM | 12     | 12      |
| 11 PM - 12 AM | 10     | 11      |
| Totals        | 1962   | 2368    |