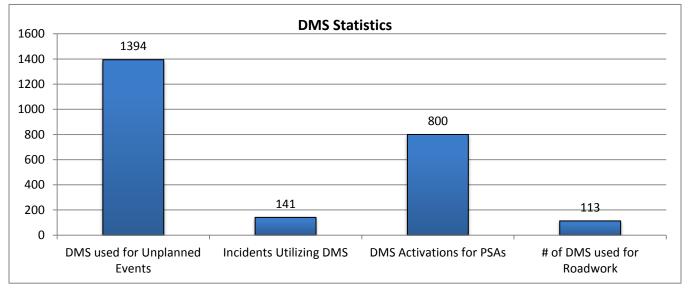

| 12. Event DMS Statistics: |                     |                       |                     |
|---------------------------|---------------------|-----------------------|---------------------|
| Number of DMS Used for    | Number of Incidents | Average Number of DMS | Average DMS Message |
| Unplanned Events*:        | Utilizing DMS       | per Incident          | Duration            |
| 1394                      | 141                 | 10                    | 2:51                |

| 13. PSA - DMS Activations:            |
|---------------------------------------|
| Number of Public Service Announcement |
| DMS Activations                       |
| 800                                   |

<sup>\*</sup> The DMS used for "Unplanned Events" includes crashes, congestion, visibility, silver alerts, etc.

| 14. Road Work - DMS Statistics: |           |                          |                   |
|---------------------------------|-----------|--------------------------|-------------------|
| Scheduled                       | Emergency |                          | Total # Road Work |
| Road Work                       | Road Work |                          | Patterns          |
| 33                              | 0         |                          | 33                |
| # DMS Used for Road Work        |           | Average # of DMS/Pattern |                   |
| 113                             |           |                          | 3                 |