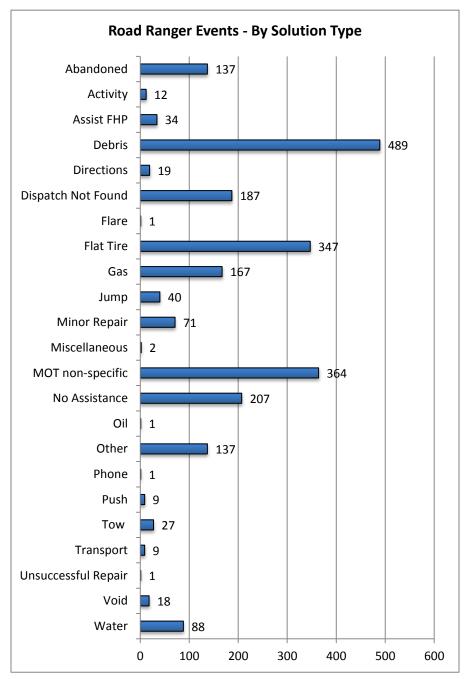

| 22 Pond Pangor Events                      |              |  |
|--------------------------------------------|--------------|--|
| 23. Road Ranger Events - By Solution Type: |              |  |
| Problem Type                               | # of Assists |  |
| Abandoned                                  | 137          |  |
| Absorbant                                  | 0            |  |
| Activity                                   | 12           |  |
| Assist FHP                                 | 34           |  |
| Bleach                                     | 0            |  |
| Cold Patch Asphalt                         | 0            |  |
| Debris                                     | 489          |  |
| Deploy Cones                               | 0            |  |
| Diesel                                     | 0            |  |
| Directions                                 | 19           |  |
| Dispatch Not Found                         | 187          |  |
| Flare                                      | 1            |  |
| Flat Tire                                  | 347          |  |
| Flood Lamp                                 | 0            |  |
| Gas                                        | 167          |  |
| Jump                                       | 40           |  |
| Livestock                                  | 0            |  |
| Lockout                                    | 0            |  |
| Minor Repair                               | 71           |  |
| Miscellaneous                              | 2            |  |
| MOT non-specific                           | 364          |  |
| No Assistance                              | 207          |  |
| Oil                                        | 1            |  |
| Other                                      | 137          |  |
| Phone                                      | 1            |  |
| Portland Cement                            | 0            |  |
| Push                                       | 9            |  |
| Radio                                      | 0            |  |
| Tow                                        | 27           |  |
| Translate                                  | 0            |  |
| Transmission Fluid                         | 0            |  |
| Transport                                  | 9            |  |
| Turbo Flare                                | 0            |  |
| Unsuccessful Repair                        | 1            |  |
| Void                                       | 18           |  |
| Water                                      | 88           |  |
| Wildlife                                   | 0            |  |
| Total Assist Activities                    | 2368         |  |