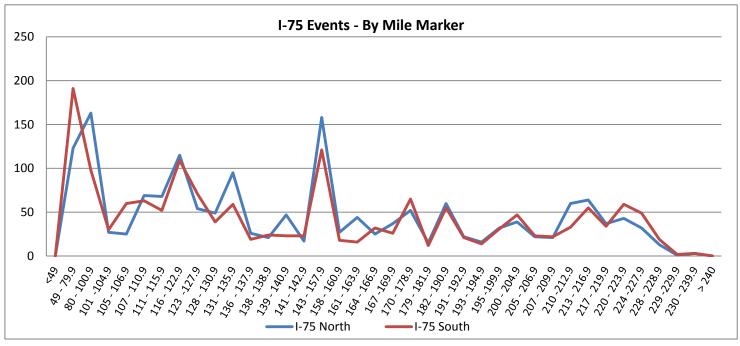

| 15. Event Location - Summary By Exit Reference: |           |                  |      |  |
|-------------------------------------------------|-----------|------------------|------|--|
| I-75 Northbound                                 |           | I-75 Southbo     | und  |  |
| Mile <49                                        | 0         | Mile <49         | 0    |  |
| Mile 49-79.9                                    | 123       | Mile 49-79.9     | 191  |  |
| Mile 80-100.9                                   | 163       | Mile 80-100.9    | 98   |  |
| Mile 101-104.9                                  | 27        | Mile 101-104.9   | 30   |  |
| Mile 105-106.9                                  | 25        | Mile 105-106.9   | 60   |  |
| Mile 107-110.9                                  | 69        | Mile 107-110.9   | 63   |  |
| Mile 111-115.9                                  | 68        | Mile 111-115.9   | 52   |  |
| Mile 116-122.9                                  | 115       | Mile 116-122.9   | 109  |  |
| Mile 123-127.9                                  | 54        | Mile 123-127.9   | 71   |  |
| Mile 128-130.9                                  | 49        | Mile 128-130.9   | 39   |  |
| Mile 131-135.9                                  | 95        | Mile 131-135.9   | 59   |  |
| Mile 136 -137.9                                 | 26        | Mile 136 -137.9  | 19   |  |
| Mile 138 -138.9                                 | 21        | Mile 138 -138.9  | 24   |  |
| Mile 139 - 140.9                                | 47        | Mile 139 - 140.9 | 23   |  |
| Mile 141 - 142.9                                | 17        | Mile 141 - 142.9 | 23   |  |
| Mile 143 - 157.9                                | 158       | Mile 143 - 157.9 | 121  |  |
| Mile 158 - 160.9                                | 27        | Mile 158 - 160.9 | 18   |  |
| Mile 161 - 163.9                                | 44        | Mile 161 - 163.9 | 16   |  |
| Mile 164 - 166.9                                | 25        | Mile 164 - 166.9 | 32   |  |
| Mile 167 -169.9                                 | 37        | Mile 167 -169.9  | 26   |  |
| Mile 170 - 178.9                                | 52        | Mile 170 - 178.9 | 65   |  |
| Mile 179 - 181.9                                | 15        | Mile 179 - 181.9 | 12   |  |
| Mile 182 - 190.9                                | 60        | Mile 182 - 190.9 | 55   |  |
| Mile 191 - 192.9                                | 22        | Mile 191 - 192.9 | 21   |  |
| Mile 193 - 194.9                                | 16        | Mile 193 - 194.9 | 14   |  |
| Mile 195 -199.9                                 | 32        | Mile 195 -199.9  | 31   |  |
| Mile 200 - 204.9                                | 39        | Mile 200 - 204.9 | 47   |  |
| Mile 205 - 206.9                                | 22        | Mile 205 - 206.9 | 23   |  |
| Mile 207 - 209.9                                | 21        | Mile 207 - 209.9 | 22   |  |
| Mile 210 -212.9                                 | 60        | Mile 210 -212.9  | 33   |  |
| Mile 213 - 216.9                                | 64        | Mile 213 - 216.9 | 55   |  |
| Mile 217 - 219.9                                | 37        | Mile 217 - 219.9 | 34   |  |
| Mile 220 - 223.9                                | 43        | Mile 220 - 223.9 | 59   |  |
| Mile 224 -227.9                                 | 32        | Mile 224 -227.9  | 49   |  |
| Mile 228 - 228.9                                | 13        | Mile 228 - 228.9 | 19   |  |
| Mile 229 -229.9                                 | 1         | Mile 229 -229.9  | 2    |  |
| Mile 230 - 239.9                                | 3         | Mile 230 - 239.9 | 3    |  |
| > Mile 240                                      | 0<br>1722 | > Mile 240       | 1619 |  |
| North Total                                     | 1/22      | South Total      | 1618 |  |