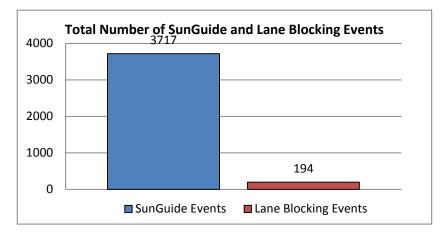

Please note that all times in this report are in HH:MM format except where specifically noted.

| 1. T | Fotal Number of SunGuide Events: |
|------|----------------------------------|
|      | 3717                             |

| 2. | Number of Lane Blocking Events: |
|----|---------------------------------|
|    | 194                             |