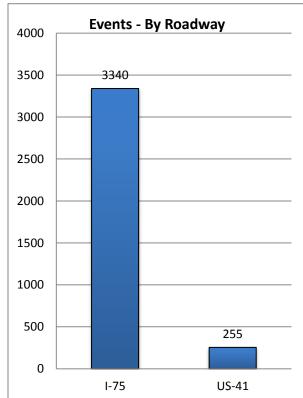

| Total Events on US-41 |
|-----------------------|
| 255                   |

| Total | Events | on I-75 |
|-------|--------|---------|
|       | 3340   |         |

Note: The charts for these tables appear on the following page.