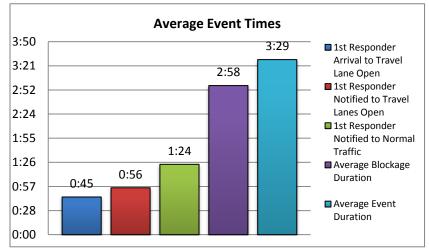

## 5. Events from a Safety Barrier Alert: 3

Responder Notified to Normal Traffic

| 7. Average Blockage/Event Duration - For All Lane Blocking Events |      |  |  |  |  |  |  |
|-------------------------------------------------------------------|------|--|--|--|--|--|--|
| Number of Events                                                  | 3717 |  |  |  |  |  |  |
| Number of Lane Blocking Events                                    | 194  |  |  |  |  |  |  |
| Number of Secondary Incidents                                     | 20   |  |  |  |  |  |  |
| Average Blockage Duration                                         | 2:58 |  |  |  |  |  |  |
| Average Event Duration 3:2                                        |      |  |  |  |  |  |  |