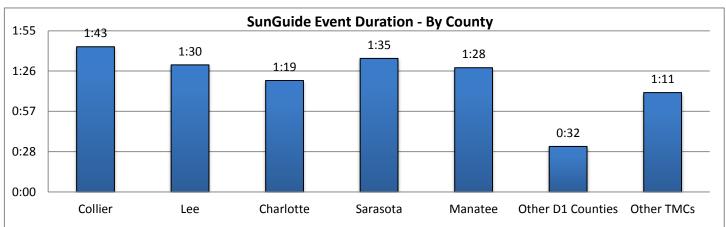

Note: Incident categories that are listed as zero are not included in the chart below.

| 11. SunGuide Event Du | ration (A | verage) - | by Event  | Гуре:    |         |           |             |          |
|-----------------------|-----------|-----------|-----------|----------|---------|-----------|-------------|----------|
|                       | Collier   | Lee       | Charlotte | Sarasota | Manatee | Other D-1 | Other Dist. | All      |
| Incidents             | County    | County    | County    | County   | County  | Counties  | TMCs        | Counties |
| Abandoned Vehicle     | 13:18     | 7:14      | 7:12      | 11:02    | 9:57    | 0:00      | 0:00        | 9:56     |
| Amber Alerts          | 0:00      | 0:00      | 0:00      | 0:00     | 0:00    | 0:00      | 0:00        | 0:00     |
| Bridge Work           | 0:00      | 0:00      | 0:00      | 0:00     | 0:00    | 0:00      | 0:00        | 0:00     |
| Brush Fire            | 2:38      | 2:12      | 0:00      | 1:23     | 0:34    | 0:00      | 0:00        | 1:52     |
| Congestion            | 0:00      | 0:53      | 0:35      | 1:21     | 1:21    | 0:00      | 0:00        | 1:12     |
| Crash                 | 1:20      | 1:12      | 1:21      | 1:13     | 1:08    | 0:16      | 0:00        | 1:12     |
| Debris                | 0:13      | 0:17      | 0:10      | 0:25     | 0:21    | 0:49      | 0:01        | 0:17     |
| Disabled Vehicle      | 1:08      | 0:50      | 1:02      | 1:18     | 1:27    | 0:00      | 0:00        | 1:06     |
| Emergency Vehicles    | 0:54      | 0:08      | 0:00      | 0:00     | 0:00    | 0:00      | 0:00        | 0:40     |
| Evacuation            | 0:00      | 0:00      | 0:00      | 0:00     | 0:00    | 0:00      | 0:00        | 0:00     |
| Flooding              | 0:00      | 0:00      | 0:00      | 0:00     | 0:00    | 0:00      | 0:00        | 0:00     |
| Interagency Coord.    | 0:00      | 0:00      | 0:00      | 0:00     | 0:00    | 0:00      | 1:34        | 1:34     |
| LEO Alerts            | 0:00      | 0:00      | 0:00      | 0:00     | 0:00    | 0:00      | 0:00        | 0:00     |
| Other                 | 0:36      | 0:08      | 0:07      | 0:16     | 0:08    | 0:00      | 0:00        | 0:11     |
| Pedestrian            | 0:15      | 0:12      | 0:00      | 0:08     | 0:06    | 0:00      | 0:00        | 0:09     |
| Police Activity       | 0:24      | 0:23      | 0:23      | 0:16     | 0:04    | 0:00      | 0:00        | 0:23     |
| PSA                   | 0:00      | 15:34     | 0:00      | 0:00     | 0:00    | 0:00      | 0:00        | 15:34    |
| Road Work - Emergency | 0:39      | 0:00      | 0:00      | 0:00     | 0:00    | 0:00      | 0:00        | 0:39     |
| Road Work - Scheduled | 16:18     | 6:51      | 7:36      | 1:45     | 2:48    | 0:00      | 0:00        | 7:46     |
| Silver Alert          | 0:00      | 4:07      | 0:00      | 0:00     | 0:00    | 0:00      | 0:00        | 4:07     |
| Special Events        | 0:00      | 0:00      | 0:00      | 0:00     | 0:00    | 0:00      | 0:00        | 0:00     |
| Vehicle Fire          | 1:26      | 0:42      | 0:00      | 0:37     | 0:45    | 0:00      | 0:00        | 0:58     |
| Visibility            | 3:48      | 0:00      | 0:00      | 0:00     | 0:00    | 0:00      | 0:00        | 3:48     |
| Weather               | 2:14      | 2:33      | 1:46      | 0:00     | 0:00    | 0:00      | 0:00        | 2:15     |
| Wildlife              | 0:50      | 1:05      | 0:00      | 0:00     | 0:00    | 0:00      | 0:00        | 0:52     |
| Total Incidents       | 1:43      | 1:30      | 1:19      | 1:35     | 1:28    | 0:32      | 1:11        | 1:33     |