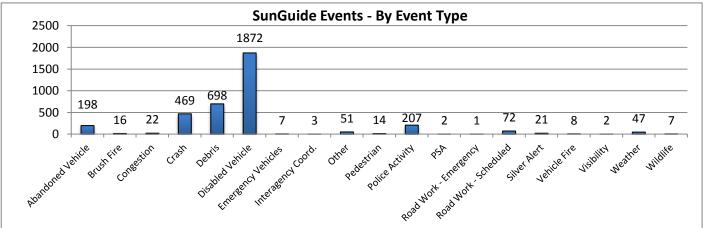

\*Incidents classified as "Other" are police activity or scheduled road work, and are not included in the Level 1, 2, & 3 totals.

| 10. SunGuide Events - | by Event | Туре:  |           |          |         |           |             |           |
|-----------------------|----------|--------|-----------|----------|---------|-----------|-------------|-----------|
|                       | Collier  | Lee    | Charlotte | Sarasota | Manatee | Other D-1 | Other Dist. | Total #   |
| Incidents             | County   | County | County    | County   | County  | Counties  | TMCs        | of Events |
| Abandoned Vehicle     | 52       | 64     | 17        | 41       | 24      | 0         | 0           | 198       |
| Amber Alerts          | 0        | 0      | 0         | 0        | 0       | 0         | 0           | 0         |
| Bridge Work           | 0        | 0      | 0         | 0        | 0       | 0         | 0           | 0         |
| Brush Fire            | 5        | 5      | 0         | 3        | 3       | 0         | 0           | 16        |
| Congestion            | 0        | 5      | 1         | 11       | 5       | 0         | 0           | 22        |
| Crash                 | 46       | 107    | 23        | 149      | 143     | 1         | 0           | 469       |
| Debris                | 117      | 154    | 135       | 182      | 108     | 1         | 1           | 698       |
| Disabled Vehicle      | 630      | 474    | 231       | 295      | 242     | 0         | 0           | 1872      |
| Emergency Vehicles    | 5        | 2      | 0         | 0        | 0       | 0         | 0           | 7         |
| Evacuation            | 0        | 0      | 0         | 0        | 0       | 0         | 0           | 0         |
| Flooding              | 0        | 0      | 0         | 0        | 0       | 0         | 0           | 0         |
| Interagency Coord.    | 0        | 0      | 0         | 0        | 0       | 0         | 3           | 3         |
| LEO Alerts            | 0        | 0      | 0         | 0        | 0       | 0         | 0           | 0         |
| Other                 | 2        | 13     | 9         | 18       | 9       | 0         | 0           | 51        |
| Pedestrian            | 2        | 5      | 0         | 1        | 6       | 0         | 0           | 14        |
| Police Activity       | 92       | 86     | 26        | 2        | 1       | 0         | 0           | 207       |
| PSA                   | 0        | 2      | 0         | 0        | 0       | 0         | 0           | 2         |
| Road Work - Emergency | 1        | 0      | 0         | 0        | 0       | 0         | 0           | 1         |
| Road Work - Scheduled | 6        | 39     | 25        | 1        | 1       | 0         | 0           | 72        |
| Silver Alert          | 0        | 21     | 0         | 0        | 0       | 0         | 0           | 21        |
| Special Events        | 0        | 0      | 0         | 0        | 0       | 0         | 0           | 0         |
| Vehicle Fire          | 3        | 3      | 0         | 1        | 1       | 0         | 0           | 8         |
| Visibility            | 2        | 0      | 0         | 0        | 0       | 0         | 0           | 2         |
| Weather               | 24       | 15     | 8         | 0        | 0       | 0         | 0           | 47        |
| Wildlife              | 6        | 1      | 0         | 0        | 0       | 0         | 0           | 7         |
| Total Incidents       | 993      | 996    | 475       | 704      | 543     | 2         | 4           | 3717      |

Note: Incident categories that are listed as zero are not included in the chart below.

| 11. SunGuide Event Du | ration (A | verage) - | by Event  | Гуре:    |         |           |             |          |
|-----------------------|-----------|-----------|-----------|----------|---------|-----------|-------------|----------|
|                       | Collier   | Lee       | Charlotte | Sarasota | Manatee | Other D-1 | Other Dist. | All      |
| Incidents             | County    | County    | County    | County   | County  | Counties  | TMCs        | Counties |
| Abandoned Vehicle     | 13:18     | 7:14      | 7:12      | 11:02    | 9:57    | 0:00      | 0:00        | 9:56     |
| Amber Alerts          | 0:00      | 0:00      | 0:00      | 0:00     | 0:00    | 0:00      | 0:00        | 0:00     |
| Bridge Work           | 0:00      | 0:00      | 0:00      | 0:00     | 0:00    | 0:00      | 0:00        | 0:00     |
| Brush Fire            | 2:38      | 2:12      | 0:00      | 1:23     | 0:34    | 0:00      | 0:00        | 1:52     |
| Congestion            | 0:00      | 0:53      | 0:35      | 1:21     | 1:21    | 0:00      | 0:00        | 1:12     |
| Crash                 | 1:20      | 1:12      | 1:21      | 1:13     | 1:08    | 0:16      | 0:00        | 1:12     |
| Debris                | 0:13      | 0:17      | 0:10      | 0:25     | 0:21    | 0:49      | 0:01        | 0:17     |
| Disabled Vehicle      | 1:08      | 0:50      | 1:02      | 1:18     | 1:27    | 0:00      | 0:00        | 1:06     |
| Emergency Vehicles    | 0:54      | 0:08      | 0:00      | 0:00     | 0:00    | 0:00      | 0:00        | 0:40     |
| Evacuation            | 0:00      | 0:00      | 0:00      | 0:00     | 0:00    | 0:00      | 0:00        | 0:00     |
| Flooding              | 0:00      | 0:00      | 0:00      | 0:00     | 0:00    | 0:00      | 0:00        | 0:00     |
| Interagency Coord.    | 0:00      | 0:00      | 0:00      | 0:00     | 0:00    | 0:00      | 1:34        | 1:34     |
| LEO Alerts            | 0:00      | 0:00      | 0:00      | 0:00     | 0:00    | 0:00      | 0:00        | 0:00     |
| Other                 | 0:36      | 0:08      | 0:07      | 0:16     | 0:08    | 0:00      | 0:00        | 0:11     |
| Pedestrian            | 0:15      | 0:12      | 0:00      | 0:08     | 0:06    | 0:00      | 0:00        | 0:09     |
| Police Activity       | 0:24      | 0:23      | 0:23      | 0:16     | 0:04    | 0:00      | 0:00        | 0:23     |
| PSA                   | 0:00      | 15:34     | 0:00      | 0:00     | 0:00    | 0:00      | 0:00        | 15:34    |
| Road Work - Emergency | 0:39      | 0:00      | 0:00      | 0:00     | 0:00    | 0:00      | 0:00        | 0:39     |
| Road Work - Scheduled | 16:18     | 6:51      | 7:36      | 1:45     | 2:48    | 0:00      | 0:00        | 7:46     |
| Silver Alert          | 0:00      | 4:07      | 0:00      | 0:00     | 0:00    | 0:00      | 0:00        | 4:07     |
| Special Events        | 0:00      | 0:00      | 0:00      | 0:00     | 0:00    | 0:00      | 0:00        | 0:00     |
| Vehicle Fire          | 1:26      | 0:42      | 0:00      | 0:37     | 0:45    | 0:00      | 0:00        | 0:58     |
| Visibility            | 3:48      | 0:00      | 0:00      | 0:00     | 0:00    | 0:00      | 0:00        | 3:48     |
| Weather               | 2:14      | 2:33      | 1:46      | 0:00     | 0:00    | 0:00      | 0:00        | 2:15     |
| Wildlife              | 0:50      | 1:05      | 0:00      | 0:00     | 0:00    | 0:00      | 0:00        | 0:52     |
| Total Incidents       | 1:43      | 1:30      | 1:19      | 1:35     | 1:28    | 0:32      | 1:11        | 1:33     |