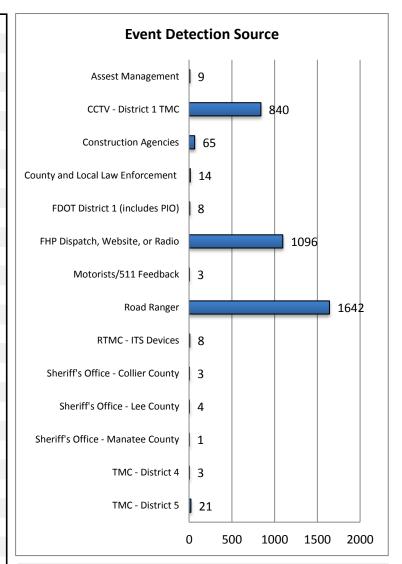

| 16. Event Detection Source:               |      |        |
|-------------------------------------------|------|--------|
| Assest Management (includes Dbi & ICA)    | 9    | 0.2%   |
| CCTV - District 1 TMC                     | 840  | 22.6%  |
| CCTV - Other                              | 0    | 0.0%   |
| Construction Agencies                     | 65   | 1.7%   |
| County and Local Law Enforcement          | 14   | 0.4%   |
| Emergency Operations Center               | 0    | 0.0%   |
| Emergency Operations Center-Lee           | 0    | 0.0%   |
| FDOT District 1 ITS Managers              | 0    | 0.0%   |
| FDOT District 1 (includes PIO)            | 8    | 0.2%   |
| FDOT Maintenance                          | 0    | 0.0%   |
| FHP Dispatch, Website, or Radio           | 1096 | 29.5%  |
| FHP Incident Alerts                       | 0    | 0.0%   |
| Fire Department                           | 0    | 0.0%   |
| HazMat/DEP                                | 0    | 0.0%   |
| мссо                                      | 0    | 0.0%   |
| Media                                     | 0    | 0.0%   |
| Motorists/511 Feedback                    | 3    | 0.1%   |
| Other                                     | 0    | 0.0%   |
| Other Airport                             | 0    | 0.0%   |
| Other Field Personnel                     | 0    | 0.0%   |
| Road Ranger                               | 1642 | 44.2%  |
| RTMC - ITS Devices (TSS & Safety Barrier) | 8    | 0.2%   |
| RTMC Scanner                              | 0    | 0.0%   |
| RTMC Staff (On Scene)                     | 0    | 0.0%   |
| Sherriff's Officer - Charlotte County     | 0    | 0.0%   |
| Sheriff's Office - Collier County         | 3    | 0.1%   |
| Sheriff's Office - Lee County             | 4    | 0.1%   |
| Sheriff's Office - Manatee County         | 1    | 0.0%   |
| Sheriff's Office - Sarasota County        | 0    | 0.0%   |
| SW Florida Internantion Airport           | 0    | 0.0%   |
| TMC - District 4                          | 3    | 0.1%   |
| TMC - District 5                          | 21   | 0.6%   |
| TMC - District 7                          | 0    | 0.0%   |
| TMC - Other Districts                     | 0    | 0.0%   |
| Tow Truck Companies                       | 0    | 0.0%   |
| Traffic Engineering                       | 0    | 0.0%   |
| Total Number of Incidents                 | 3717 | 100.0% |

Note: Event Detection Source Categories listed as zero are not included in the above chart.

| 17. Event Type Summary |             |                       |                              |
|------------------------|-------------|-----------------------|------------------------------|
| Event Types            | # of Events | Average On Scene Time | Average<br>Event<br>Duration |
| Abandoned Vehicle      | 198         | 1:51                  | 9:56                         |
| Amber Alert            | 0           | 0:00                  | 0:00                         |
| Bridge Work            | 0           | 0:00                  | 0:00                         |
| Brush Fire             | 16          | 0:10                  | 1:52                         |
| Congestion             | 22          | 0:00                  | 1:12                         |
| Crash                  | 469         | 0:48                  | 1:11                         |
| Debris On Roadway      | 698         | 0:12                  | 0:18                         |
| Disabled Vehicle       | 1872        | 0:25                  | 1:05                         |
| Emergency Vehicles     | 7           | 0:39                  | 0:41                         |
| Evacuation             | 0           | 0:00                  | 0:00                         |
| Flooding               | 0           | 0:00                  | 0:00                         |
| Interagency Coord.     | 3           | 0:00                  | 4:43                         |
| LEO Alert              | 0           | 0:00                  | 0:00                         |
| Other                  | 51          | 0:09                  | 0:12                         |
| Pedestrian             | 14          | 0:05                  | 0:09                         |
| Police Activity        | 207         | 0:21                  | 0:20                         |
| PSA                    | 2           | 0:00                  | 15:34                        |
| Road Work - Emergency  | 1           | 0:00                  | 0:39                         |
| Road Work - Scheduled  | 72          | 0:03                  | 6:18                         |
| Silver Alert           | 21          | 0:00                  | 4:07                         |
| Special Event          | 0           | 0:00                  | 0:00                         |
| Vehicle Fire           | 8           | 0:45                  | 0:58                         |
| Visibility             | 2           | 0:00                  | 3:48                         |
| Weather                | 47          | 0:05                  | 2:15                         |
| Wildlife               | 7           | 0:43                  | 0:52                         |
| Total Events           | 3717        | 6.16                  | 56:10                        |