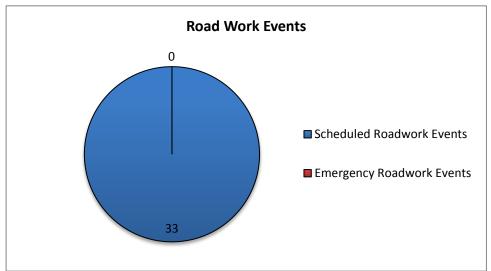

<sup>\*</sup> The DMS used for "Unplanned Events" includes crashes, congestion, visibility, silver alerts, etc.

| 14. Road Work - DMS Statistics: |           |                          |                   |
|---------------------------------|-----------|--------------------------|-------------------|
| Scheduled                       | Emergency |                          | Total # Road Work |
| Road Work                       | Road Work |                          | Patterns          |
| 33                              | 0         |                          | 33                |
| # DMS Used for Road Work        |           | Average # of DMS/Pattern |                   |
| 113                             |           |                          | 3                 |