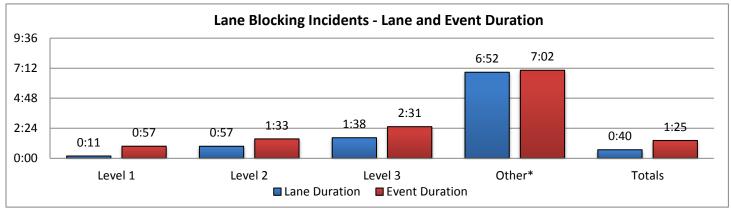

\*These are incidents that occurred outside of the District 1 coverage area but requires SWIFT SunGuide assistance.

| 9. | LANE | BLOCKING | <b>INCIDENTS</b> - | By In | cident Level: |
|----|------|----------|--------------------|-------|---------------|
|    |      |          |                    |       |               |

|         | Collier County |          |          | Lee County |          |          | Charlotte County |          |          | Sarasota County |          |          |
|---------|----------------|----------|----------|------------|----------|----------|------------------|----------|----------|-----------------|----------|----------|
|         |                | Lane     | Event    |            | Lane     | Event    |                  | Lane     | Event    |                 | Lane     | Event    |
|         | Events         | Duration | Duration | Events     | Duration | Duration | Events           | Duration | Duration | Evevnts         | Duration | Duration |
| Level 1 | 15             | 0:10     | 0:43     | 22         | 0:10     | 0:54     | 6                | 0:10     | 1:05     | 11              | 0:11     | 1:22     |
| Level 2 | 11             | 0:51     | 1:31     | 10         | 0:54     | 1:12     | 5                | 0:48     | 2:01     | 8               | 1:09     | 1:38     |
| Level 3 | 5              | 2:03     | 2:57     | 5          | 1:15     | 1:54     | 2                | 2:31     | 4:13     | 8               | 1:18     | 2:15     |
| Other*  | 4*             | 23:52    | 24:05    | 42*        | 5:08     | 5:18     | 24*              | 7:30     | 7:38     | 1*              | 1:37     | 1:45     |
| Totals  | 31             | 0:42     | 1:21     | 37         | 0:30     | 1:06     | 13               | 0:46     | 1:55     | 27              | 0:48     | 1:42     |

|         | Manatee County |          |          | Other Dist 1 Counties |          |          | Other Distrcit TMCs |          |          | Total   |          |          |
|---------|----------------|----------|----------|-----------------------|----------|----------|---------------------|----------|----------|---------|----------|----------|
|         |                | Lane     | Event    |                       | Lane     | Event    |                     | Lane     | Event    |         | Lane     | Event    |
|         | Events         | Duration | Duration | Events                | Duration | Duration | Events              | Duration | Duration | Evevnts | Duration | Duration |
| Level 1 | 7              | 0:12     | 1:01     | 0                     | 0:00     | 0:00     | 2                   | 0:29     | 0:50     | 63      | 0:11     | 0:57     |
| Level 2 | 3              | 1:21     | 1:51     | 0                     | 0:00     | 0:00     | 0                   | 0:00     | 0:00     | 37      | 0:57     | 1:33     |
| Level 3 | 2              | 2:07     | 2:28     | 0                     | 0:00     | 0:00     | 0                   | 0:00     | 0:00     | 22      | 1:38     | 2:31     |
| Other*  | 1*             | 2:29     | 2:48     | 0*                    | 0:00     | 0:00     | 0*                  | 0:00     | 0:00     | 72*     | 6:52     | 7:02     |
| Totals  | 12             | 0:48     | 1:28     | 0                     | 0:00     | 0:00     | 2                   | 0:29     | 0:50     | 122     | 0:40     | 1:25     |

\*Incidents classified as "Other" are police activity or scheduled road work, and are not included in the Level 1, 2, & 3 totals.

| 10. SunGuide Events - | by Event | Туре:  |           |          |         |           |             |           |
|-----------------------|----------|--------|-----------|----------|---------|-----------|-------------|-----------|
|                       | Collier  | Lee    | Charlotte | Sarasota | Manatee | Other D-1 | Other Dist. | Total #   |
| Incidents             | County   | County | County    | County   | County  | Counties  | TMCs        | of Events |
| Abandoned Vehicle     | 52       | 64     | 17        | 41       | 24      | 0         | 0           | 198       |
| Amber Alerts          | 0        | 0      | 0         | 0        | 0       | 0         | 0           | 0         |
| Bridge Work           | 0        | 0      | 0         | 0        | 0       | 0         | 0           | 0         |
| Brush Fire            | 5        | 5      | 0         | 3        | 3       | 0         | 0           | 16        |
| Congestion            | 0        | 5      | 1         | 11       | 5       | 0         | 0           | 22        |
| Crash                 | 46       | 107    | 23        | 149      | 143     | 1         | 0           | 469       |
| Debris                | 117      | 154    | 135       | 182      | 108     | 1         | 1           | 698       |
| Disabled Vehicle      | 630      | 474    | 231       | 295      | 242     | 0         | 0           | 1872      |
| Emergency Vehicles    | 5        | 2      | 0         | 0        | 0       | 0         | 0           | 7         |
| Evacuation            | 0        | 0      | 0         | 0        | 0       | 0         | 0           | 0         |
| Flooding              | 0        | 0      | 0         | 0        | 0       | 0         | 0           | 0         |
| Interagency Coord.    | 0        | 0      | 0         | 0        | 0       | 0         | 3           | 3         |
| LEO Alerts            | 0        | 0      | 0         | 0        | 0       | 0         | 0           | 0         |
| Other                 | 2        | 13     | 9         | 18       | 9       | 0         | 0           | 51        |
| Pedestrian            | 2        | 5      | 0         | 1        | 6       | 0         | 0           | 14        |
| Police Activity       | 92       | 86     | 26        | 2        | 1       | 0         | 0           | 207       |
| PSA                   | 0        | 2      | 0         | 0        | 0       | 0         | 0           | 2         |
| Road Work - Emergency | 1        | 0      | 0         | 0        | 0       | 0         | 0           | 1         |
| Road Work - Scheduled | 6        | 39     | 25        | 1        | 1       | 0         | 0           | 72        |
| Silver Alert          | 0        | 21     | 0         | 0        | 0       | 0         | 0           | 21        |
| Special Events        | 0        | 0      | 0         | 0        | 0       | 0         | 0           | 0         |
| Vehicle Fire          | 3        | 3      | 0         | 1        | 1       | 0         | 0           | 8         |
| Visibility            | 2        | 0      | 0         | 0        | 0       | 0         | 0           | 2         |
| Weather               | 24       | 15     | 8         | 0        | 0       | 0         | 0           | 47        |
| Wildlife              | 6        | 1      | 0         | 0        | 0       | 0         | 0           | 7         |
| Total Incidents       | 993      | 996    | 475       | 704      | 543     | 2         | 4           | 3717      |