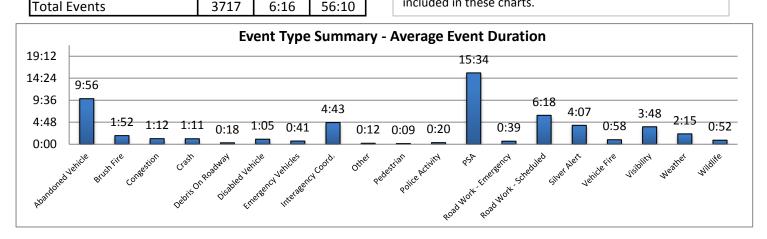

Note: Event Detection Source Categories listed as zero are not included in the above chart.

| 17. Event Type Summary |             |                       |                              |
|------------------------|-------------|-----------------------|------------------------------|
| Event Types            | # of Events | Average On Scene Time | Average<br>Event<br>Duration |
| Abandoned Vehicle      | 198         | 1:51                  | 9:56                         |
| Amber Alert            | 0           | 0:00                  | 0:00                         |
| Bridge Work            | 0           | 0:00                  | 0:00                         |
| Brush Fire             | 16          | 0:10                  | 1:52                         |
| Congestion             | 22          | 0:00                  | 1:12                         |
| Crash                  | 469         | 0:48                  | 1:11                         |
| Debris On Roadway      | 698         | 0:12                  | 0:18                         |
| Disabled Vehicle       | 1872        | 0:25                  | 1:05                         |
| Emergency Vehicles     | 7           | 0:39                  | 0:41                         |
| Evacuation             | 0           | 0:00                  | 0:00                         |
| Flooding               | 0           | 0:00                  | 0:00                         |
| Interagency Coord.     | 3           | 0:00                  | 4:43                         |
| LEO Alert              | 0           | 0:00                  | 0:00                         |
| Other                  | 51          | 0:09                  | 0:12                         |
| Pedestrian             | 14          | 0:05                  | 0:09                         |
| Police Activity        | 207         | 0:21                  | 0:20                         |
| PSA                    | 2           | 0:00                  | 15:34                        |
| Road Work - Emergency  | 1           | 0:00                  | 0:39                         |
| Road Work - Scheduled  | 72          | 0:03                  | 6:18                         |
| Silver Alert           | 21          | 0:00                  | 4:07                         |
| Special Event          | 0           | 0:00                  | 0:00                         |
| Vehicle Fire           | 8           | 0:45                  | 0:58                         |
| Visibility             | 2           | 0:00                  | 3:48                         |
| Weather                | 47          | 0:05                  | 2:15                         |
| Wildlife               | 7           | 0:43                  | 0:52                         |
| Total Events           | 3717        | 6.16                  | 56:10                        |

Note: Event Type Categories listed as zero are not included in these charts.