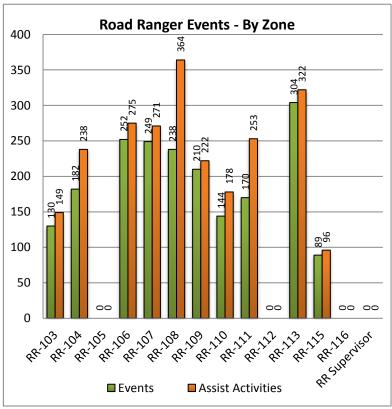

| 20. Road Ranger Events - By Zone: |             |            |
|-----------------------------------|-------------|------------|
| Road Ranger                       | Road Ranger | Assist     |
| Zones                             | Events      | Activities |
| RR-103                            | 130         | 149        |
| RR-104                            | 182         | 238        |
| RR-105                            | 0           | 0          |
| RR-106                            | 252         | 275        |
| RR-107                            | 249         | 271        |
| RR-108                            | 238         | 364        |
| RR-109                            | 210         | 222        |
| RR-110                            | 144         | 178        |
| RR-111                            | 170         | 253        |
| RR-112                            | 0           | 0          |
| RR-113                            | 304         | 322        |
| RR-115                            | 89          | 96         |
| RR-116                            | 0           | 0          |
| RR Supervisor                     | 0           | 0          |
| Totals                            | 1968        | 2368       |