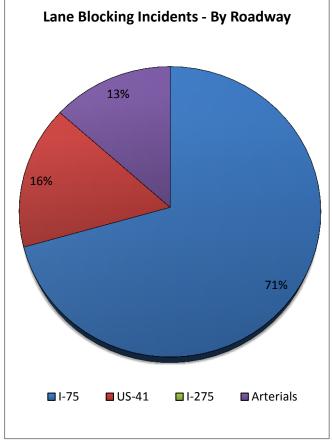

| 8. Lane Blocking In | icidents - By C | ounty and Roa | dway:     |          |         |              |
|---------------------|-----------------|---------------|-----------|----------|---------|--------------|
|                     | Collier         | Lee           | Charlotte | Sarasota | Manatee | Other Dist 1 |
| Roadways            | County          | County        | County    | County   | County  | Counties     |
| I-75                | 26              | 67            | 12        | 23       | 7       | -            |
| US-41               | 7               | 12            | 2         | 4        | 6       | -            |
| I-275               | -               | -             | -         | -        | 0       | -            |
| Arterials           | 2               | 0             | 23        | 1        | 0       | 0            |
| Total Incidents     | 35              | 79            | 37        | 28       | 13      | 0            |

|                 | District 7* | District 6* | District 4* | FL Turnpike* | Total Incidents |
|-----------------|-------------|-------------|-------------|--------------|-----------------|
| Roadways        | TMC         | TMC         | TMC         | TMC          | By Roadway      |
| I-75            | 0           | 0           | 2           | -            | 137             |
| US-41           | 0           | 0           | -           | -            | 31              |
| I-275           | 0           | -           | -           | -            | 0               |
| Arterials       | 0           | 0           | 0           | 0            | 26              |
| Total Incidents | 0           | 0           | 2           | 0            | 194             |