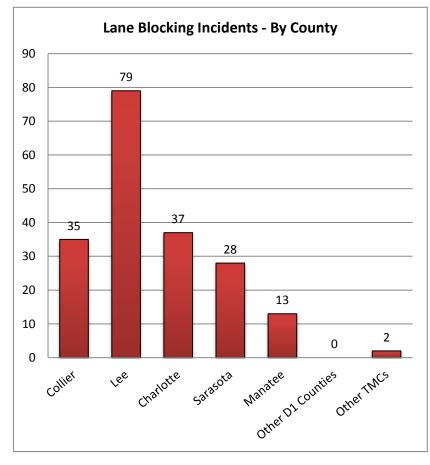

| 8. Lane Blocking In | icidents - By C | ounty and Roa | dway:     |          |         |              |
|---------------------|-----------------|---------------|-----------|----------|---------|--------------|
|                     | Collier         | Lee           | Charlotte | Sarasota | Manatee | Other Dist 1 |
| Roadways            | County          | County        | County    | County   | County  | Counties     |
| I-75                | 26              | 67            | 12        | 23       | 7       | -            |
| US-41               | 7               | 12            | 2         | 4        | 6       | -            |
| I-275               | -               | -             | -         | -        | 0       | -            |
| Arterials           | 2               | 0             | 23        | 1        | 0       | 0            |
| Total Incidents     | 35              | 79            | 37        | 28       | 13      | 0            |

|                 | District 7* | District 6* | District 4* | FL Turnpike* | Total Incidents |
|-----------------|-------------|-------------|-------------|--------------|-----------------|
| Roadways        | TMC         | TMC         | TMC         | TMC          | By Roadway      |
| I-75            | 0           | 0           | 2           | -            | 137             |
| US-41           | 0           | 0           | -           | -            | 31              |
| I-275           | 0           | -           | -           | -            | 0               |
| Arterials       | 0           | 0           | 0           | 0            | 26              |
| Total Incidents | 0           | 0           | 2           | 0            | 194             |