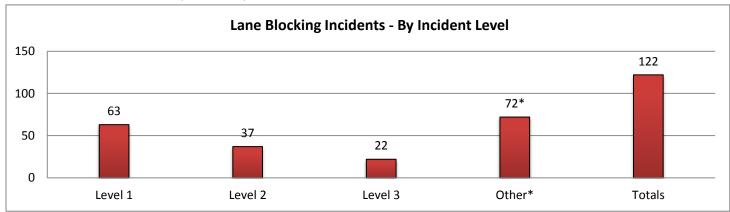

|         | Collier County |          |          | Lee County |          |          | Charlotte County |          |          | Sarasota County |          |          |
|---------|----------------|----------|----------|------------|----------|----------|------------------|----------|----------|-----------------|----------|----------|
|         |                | Lane     | Event    |            | Lane     | Event    |                  | Lane     | Event    |                 | Lane     | Event    |
|         | Events         | Duration | Duration | Events     | Duration | Duration | Events           | Duration | Duration | Evevnts         | Duration | Duration |
| Level 1 | 15             | 0:10     | 0:43     | 22         | 0:10     | 0:54     | 6                | 0:10     | 1:05     | 11              | 0:11     | 1:22     |
| Level 2 | 11             | 0:51     | 1:31     | 10         | 0:54     | 1:12     | 5                | 0:48     | 2:01     | 8               | 1:09     | 1:38     |
| Level 3 | 5              | 2:03     | 2:57     | 5          | 1:15     | 1:54     | 2                | 2:31     | 4:13     | 8               | 1:18     | 2:15     |
| Other*  | 4*             | 23:52    | 24:05    | 42*        | 5:08     | 5:18     | 24*              | 7:30     | 7:38     | 1*              | 1:37     | 1:45     |
| Totals  | 31             | 0:42     | 1:21     | 37         | 0:30     | 1:06     | 13               | 0:46     | 1:55     | 27              | 0:48     | 1:42     |

|         | Manatee County |          |          | Other Dist 1 Counties |          |          | Other Distrcit TMCs |          |          | Total   |          |          |
|---------|----------------|----------|----------|-----------------------|----------|----------|---------------------|----------|----------|---------|----------|----------|
|         |                | Lane     | Event    |                       | Lane     | Event    |                     | Lane     | Event    |         | Lane     | Event    |
|         | Events         | Duration | Duration | Events                | Duration | Duration | Events              | Duration | Duration | Evevnts | Duration | Duration |
| Level 1 | 7              | 0:12     | 1:01     | 0                     | 0:00     | 0:00     | 2                   | 0:29     | 0:50     | 63      | 0:11     | 0:57     |
| Level 2 | 3              | 1:21     | 1:51     | 0                     | 0:00     | 0:00     | 0                   | 0:00     | 0:00     | 37      | 0:57     | 1:33     |
| Level 3 | 2              | 2:07     | 2:28     | 0                     | 0:00     | 0:00     | 0                   | 0:00     | 0:00     | 22      | 1:38     | 2:31     |
| Other*  | 1*             | 2:29     | 2:48     | 0*                    | 0:00     | 0:00     | 0*                  | 0:00     | 0:00     | 72*     | 6:52     | 7:02     |
| Totals  | 12             | 0:48     | 1:28     | 0                     | 0:00     | 0:00     | 2                   | 0:29     | 0:50     | 122     | 0:40     | 1:25     |

\*Incidents classified as "Other" are police activity or scheduled road work, and are not included in the Level 1, 2, & 3 totals.

| 10. SunGuide Events - | by Event | Туре:  |           |          |         |           |             |           |
|-----------------------|----------|--------|-----------|----------|---------|-----------|-------------|-----------|
|                       | Collier  | Lee    | Charlotte | Sarasota | Manatee | Other D-1 | Other Dist. | Total #   |
| Incidents             | County   | County | County    | County   | County  | Counties  | TMCs        | of Events |
| Abandoned Vehicle     | 52       | 64     | 17        | 41       | 24      | 0         | 0           | 198       |
| Amber Alerts          | 0        | 0      | 0         | 0        | 0       | 0         | 0           | 0         |
| Bridge Work           | 0        | 0      | 0         | 0        | 0       | 0         | 0           | 0         |
| Brush Fire            | 5        | 5      | 0         | 3        | 3       | 0         | 0           | 16        |
| Congestion            | 0        | 5      | 1         | 11       | 5       | 0         | 0           | 22        |
| Crash                 | 46       | 107    | 23        | 149      | 143     | 1         | 0           | 469       |
| Debris                | 117      | 154    | 135       | 182      | 108     | 1         | 1           | 698       |
| Disabled Vehicle      | 630      | 474    | 231       | 295      | 242     | 0         | 0           | 1872      |
| Emergency Vehicles    | 5        | 2      | 0         | 0        | 0       | 0         | 0           | 7         |
| Evacuation            | 0        | 0      | 0         | 0        | 0       | 0         | 0           | 0         |
| Flooding              | 0        | 0      | 0         | 0        | 0       | 0         | 0           | 0         |
| Interagency Coord.    | 0        | 0      | 0         | 0        | 0       | 0         | 3           | 3         |
| LEO Alerts            | 0        | 0      | 0         | 0        | 0       | 0         | 0           | 0         |
| Other                 | 2        | 13     | 9         | 18       | 9       | 0         | 0           | 51        |
| Pedestrian            | 2        | 5      | 0         | 1        | 6       | 0         | 0           | 14        |
| Police Activity       | 92       | 86     | 26        | 2        | 1       | 0         | 0           | 207       |
| PSA                   | 0        | 2      | 0         | 0        | 0       | 0         | 0           | 2         |
| Road Work - Emergency | 1        | 0      | 0         | 0        | 0       | 0         | 0           | 1         |
| Road Work - Scheduled | 6        | 39     | 25        | 1        | 1       | 0         | 0           | 72        |
| Silver Alert          | 0        | 21     | 0         | 0        | 0       | 0         | 0           | 21        |
| Special Events        | 0        | 0      | 0         | 0        | 0       | 0         | 0           | 0         |
| Vehicle Fire          | 3        | 3      | 0         | 1        | 1       | 0         | 0           | 8         |
| Visibility            | 2        | 0      | 0         | 0        | 0       | 0         | 0           | 2         |
| Weather               | 24       | 15     | 8         | 0        | 0       | 0         | 0           | 47        |
| Wildlife              | 6        | 1      | 0         | 0        | 0       | 0         | 0           | 7         |
| Total Incidents       | 993      | 996    | 475       | 704      | 543     | 2         | 4           | 3717      |