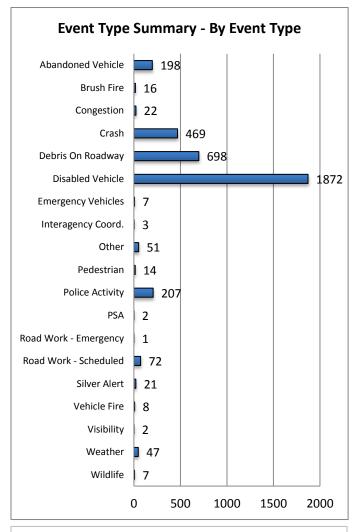

Note: Event Detection Source Categories listed as zero are not included in the above chart.

| 17. Event Type Summary |             |                       |                              |
|------------------------|-------------|-----------------------|------------------------------|
| Event Types            | # of Events | Average On Scene Time | Average<br>Event<br>Duration |
| Abandoned Vehicle      | 198         | 1:51                  | 9:56                         |
| Amber Alert            | 0           | 0:00                  | 0:00                         |
| Bridge Work            | 0           | 0:00                  | 0:00                         |
| Brush Fire             | 16          | 0:10                  | 1:52                         |
| Congestion             | 22          | 0:00                  | 1:12                         |
| Crash                  | 469         | 0:48                  | 1:11                         |
| Debris On Roadway      | 698         | 0:12                  | 0:18                         |
| Disabled Vehicle       | 1872        | 0:25                  | 1:05                         |
| Emergency Vehicles     | 7           | 0:39                  | 0:41                         |
| Evacuation             | 0           | 0:00                  | 0:00                         |
| Flooding               | 0           | 0:00                  | 0:00                         |
| Interagency Coord.     | 3           | 0:00                  | 4:43                         |
| LEO Alert              | 0           | 0:00                  | 0:00                         |
| Other                  | 51          | 0:09                  | 0:12                         |
| Pedestrian             | 14          | 0:05                  | 0:09                         |
| Police Activity        | 207         | 0:21                  | 0:20                         |
| PSA                    | 2           | 0:00                  | 15:34                        |
| Road Work - Emergency  | 1           | 0:00                  | 0:39                         |
| Road Work - Scheduled  | 72          | 0:03                  | 6:18                         |
| Silver Alert           | 21          | 0:00                  | 4:07                         |
| Special Event          | 0           | 0:00                  | 0:00                         |
| Vehicle Fire           | 8           | 0:45                  | 0:58                         |
| Visibility             | 2           | 0:00                  | 3:48                         |
| Weather                | 47          | 0:05                  | 2:15                         |
| Wildlife               | 7           | 0:43                  | 0:52                         |
| Total Events           | 3717        | 6.16                  | 56:10                        |

Note: Event Type Categories listed as zero are not included in these charts.