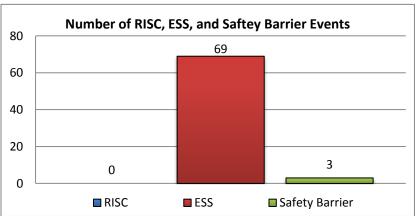

# 3. Number of RISC Events: 0

## 5. Events from a Safety Barrier Alert: 3

Responder Notified to Normal Traffic

| 7. Average Blockage/Event Duration - For All Lane Blocking Events |      |  |  |  |  |  |  |
|-------------------------------------------------------------------|------|--|--|--|--|--|--|
| Number of Events                                                  | 3717 |  |  |  |  |  |  |
| Number of Lane Blocking Events                                    | 194  |  |  |  |  |  |  |
| Number of Secondary Incidents                                     | 20   |  |  |  |  |  |  |
| Average Blockage Duration                                         | 2:58 |  |  |  |  |  |  |
| Average Event Duration 3:2                                        |      |  |  |  |  |  |  |